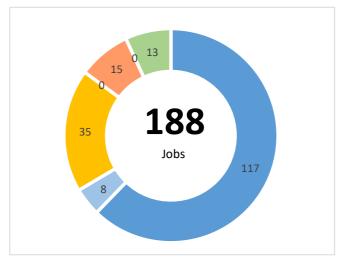

Total

Repaid

| 11 | 188 | 21 | 1,242 | 16,617 | £0 |
|----|-----|----|-------|--------|----|

| Loan | Amount |
|------|--------|

£47,621,429

Drawn Amount

£17,052,751

Loan Amount