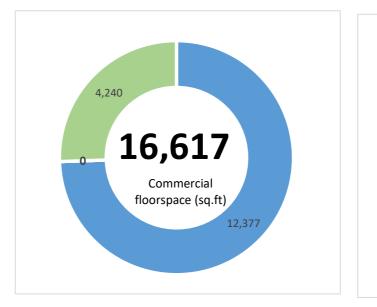

| Live | outputs |
|------|---------|

| Transaction | Jobs Created | Brownfield Land - Acres | Homes Created | Com. Space sq ft | Business Rates pa |
|-------------|--------------|-------------------------|---------------|------------------|-------------------|
| 8           | 101          | 20                      | 1,202         | 16,617           | £0                |
|             |              |                         |               |                  |                   |
| Transaction | Jobs Created | Brownfield Land - Acres | Homes Created | Com. Space sq ft | Business Rates pa |
| 3           | 87           | 1                       | 40            | 0                | £0                |
|             |              |                         |               |                  |                   |
| Transaction | Jobs Created | Brownfield Land - Acres | Homes Created | Com. Space sq ft | Business Rates pa |

Total

Repaid

| 11 | 188 | 21 | 1,242 | 16,617 | £0 |
|----|-----|----|-------|--------|----|

| Loan | Amount |
|------|--------|

£47,621,429

Drawn Amount

£17,052,751

Loan Amount