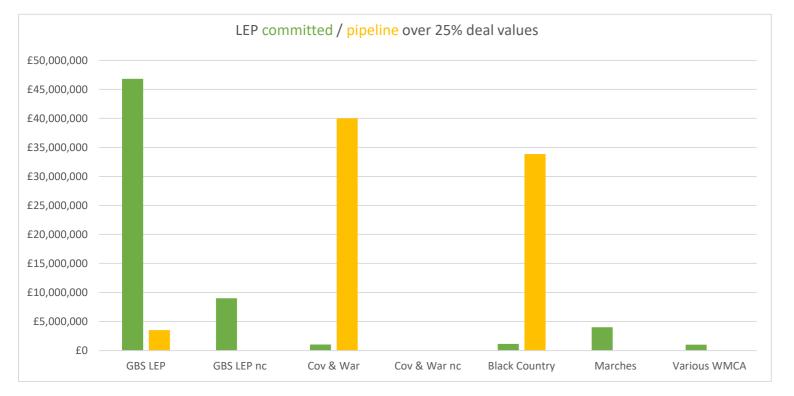

#### Geography of committed deal values - committed / pipeline over 25%

| £0       |                      |                                |
|----------|----------------------|--------------------------------|
| £0       |                      |                                |
| Redditch | Tamworth             | Lichfield                      |
| £0       | £9,000,000           | £0                             |
| £0       | £0                   | £0                             |
|          |                      |                                |
|          | £0<br>Redditch<br>£0 | £0RedditchTamworth£0£9,000,000 |

£1,021,429 £40,000,000

| N Warwickshire | Nuneaton    | Rugby       | Stratford    | Warwick |
|----------------|-------------|-------------|--------------|---------|
| £0             | £0          | £0          | £0           | £0      |
| £0             | £0          | £0          | £0           | £0      |
| Walsall        | Dudley      | W'hampton   | Sandwell     |         |
| £0             | £1,120,000  | £0          | £0           |         |
| £0             | £13,870,000 | £20,000,000 | £0           |         |
| Telford        | Shropshire  |             | Various WMCA |         |
| £4,000,000     | £0          |             | £1,000,000   |         |
| £0             | £0          |             | £0           |         |