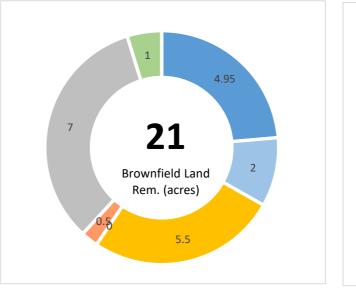

Total

Repaid

| 11 | 188 | 21 | 1,242 | 16,617 | £0 |
|----|-----|----|-------|--------|----|

| Loan | Amount |
|------|--------|

£47,621,429

Drawn Amount

£17,052,751

Loan Amount