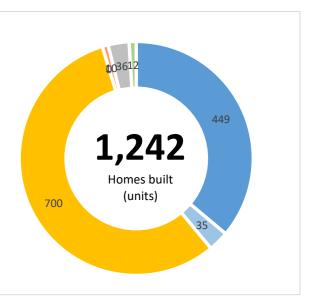

Total

Repaid

| 11 | 188 | 21 | 1,242 | 16,617 | £0 |
|----|-----|----|-------|--------|----|

| Loan | Amount |
|------|--------|

£47,621,429

Drawn Amount

£17,052,751

Loan Amount